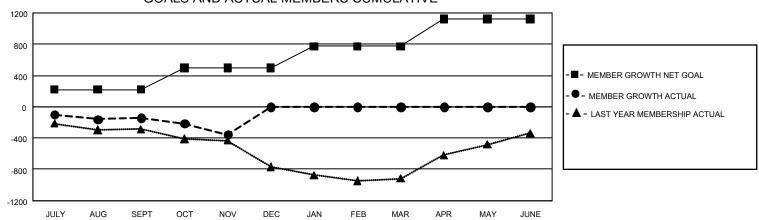

## GOALS AND ACTUAL MEMBERS CUMULATIVE

| DROPPED CLUBS: 2  |     | 135 CLUBS OF 492 ADDED 1 OR MORE | GENDER DISTRIBUTION             |                |       |
|-------------------|-----|----------------------------------|---------------------------------|----------------|-------|
|                   |     | NEW MEMBERS                      | MALE 7,023 (52.18 <sup>o</sup>  |                |       |
|                   |     |                                  | FEMALE                          | 6,436 (47.82%) |       |
| DROPPED MEMBERS   |     |                                  |                                 |                |       |
| DECEASED          | 36  | CLICK HERE FOR CUMULATIVE        | TOTAL FAMILY UNIT MEMBERS       |                | 5,510 |
| CLUB CANCELLED 16 |     | MEMBERSHIP DATA                  |                                 |                | 0.040 |
| OTHER             | 736 |                                  | FAMILY MEMBERS PAYING HALF DUES |                | 2,910 |
| TOTAL             | 788 |                                  |                                 |                |       |

## GMT Constitutional Area 3, Group F

**GMT**: OPEN

REPORT DOES NOT INCLUDE CLUBS IN UNDISTRICTED AREAS.

| Clubs                 |               |           |               | Members               |                        |                         |                                                    |  |
|-----------------------|---------------|-----------|---------------|-----------------------|------------------------|-------------------------|----------------------------------------------------|--|
| RESULTS FOR 2019-2020 |               |           |               | RESULTS FOR 2019-2020 |                        |                         |                                                    |  |
| QUARTER               | NEW CLUB GOAL | NEW CLUBS | DROPPED CLUBS | QUARTER MEM           | BER GROWTH NET<br>GOAL | MEMBER GROWTH<br>ACTUAL | DROPPED<br>MEMBERS ACTUAL<br>(including transfers) |  |
| JULY/AUG/SEPT         | 6             | 1         | 2             | JULY/AUG/SEPT         | 663                    | 297                     | 410                                                |  |
| OCT/NOV/DEC           | 24            | 0         | 0             | OCT/NOV/DEC           | 825                    | 198                     | 385                                                |  |
| JAN/FEB/MAR           | 27            | 0         | 0             | JAN/FEB/MAR           | 831                    | 0                       | 0                                                  |  |
| APR/MAY/JUNE          | 24            | 0         | 0             | APR/MAY/JUNE          | 1,050                  | 0                       | 0                                                  |  |