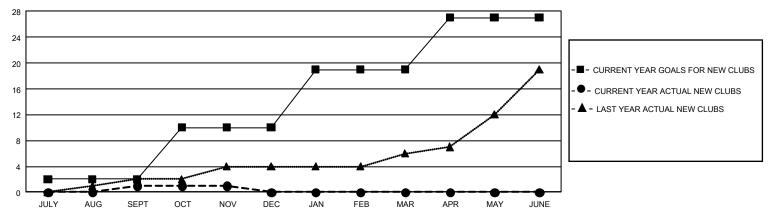

## GOALS AND ACTUAL NEW CLUBS CUMULATIVE

## GMT Constitutional Area 3, Group F

**GMT**: OPEN

REPORT DOES NOT INCLUDE CLUBS IN UNDISTRICTED AREAS.

| Clubs                 |               |           |               | Members               |                        |                         |                                                    |  |
|-----------------------|---------------|-----------|---------------|-----------------------|------------------------|-------------------------|----------------------------------------------------|--|
| RESULTS FOR 2019-2020 |               |           |               | RESULTS FOR 2019-2020 |                        |                         |                                                    |  |
| QUARTER               | NEW CLUB GOAL | NEW CLUBS | DROPPED CLUBS | QUARTER MEM           | BER GROWTH NET<br>GOAL | MEMBER GROWTH<br>ACTUAL | DROPPED<br>MEMBERS ACTUAL<br>(including transfers) |  |
| JULY/AUG/SEPT         | 6             | 1         | 2             | JULY/AUG/SEPT         | 663                    | 297                     | 410                                                |  |
| OCT/NOV/DEC           | 24            | 0         | 0             | OCT/NOV/DEC           | 825                    | 198                     | 385                                                |  |
| JAN/FEB/MAR           | 27            | 0         | 0             | JAN/FEB/MAR           | 831                    | 0                       | 0                                                  |  |
| APR/MAY/JUNE          | 24            | 0         | 0             | APR/MAY/JUNE          | 1,050                  | 0                       | 0                                                  |  |